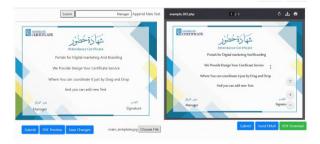

## **AKWAAR**

Specialized in 3D & 2D motion and animation videos production

We developed API to cover the huge time and efforts that consumed when organizations need to design send certificates or documents for a big number of trainees, attendees, students or employees.

Generate Certificate simplified and minimized these efforts to little minutes by intelligence and integrated API can:

- 1. Import records of trainees, attendees, students from ZOOM or wherever
- 2. Import employees, trainees, attendees or students records from any where
- 3. Design a wide range of documents such as: memos ...etc.
- 4. Send the documents for some or thousands of trainees, employees or students by one click.