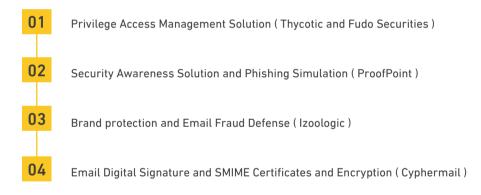

## **SERVICES**

- Risk Assessments
- Vulnerability Assessments and Penetration Testing (Black Box, Grey Box and White Box)
- ISO 27001, ISO 20000, ISO 22301 Gap Analysis and Consultancy.
- Red Team Services
- Network Configuration Review
- Network Architecture Review
- Source Code Review
- Web Application Testing
- Wireless Testing
- PCI DSS Consultancy and Certification : Checksum has PCI-DSS Remediation experts and QSAs working on our team when it comes to applying standard and fixing compliance gaps.
- Security Policy and Procedure review and Creation.
- Managed CISO Services.
- Managed SOC services