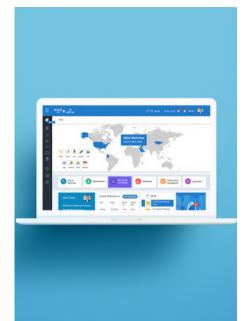

## NONPROFIT ORGANIZATIONS SW SYSTEM

We have developed SW system for nonprofit organizations. The system aimed to receive and manage the applications of beneficiaries. It includes the workflow system in order to simplify administration decisions and to guarantee more accuracy in granting the target people.

The system can be customized according to each charity special needs.